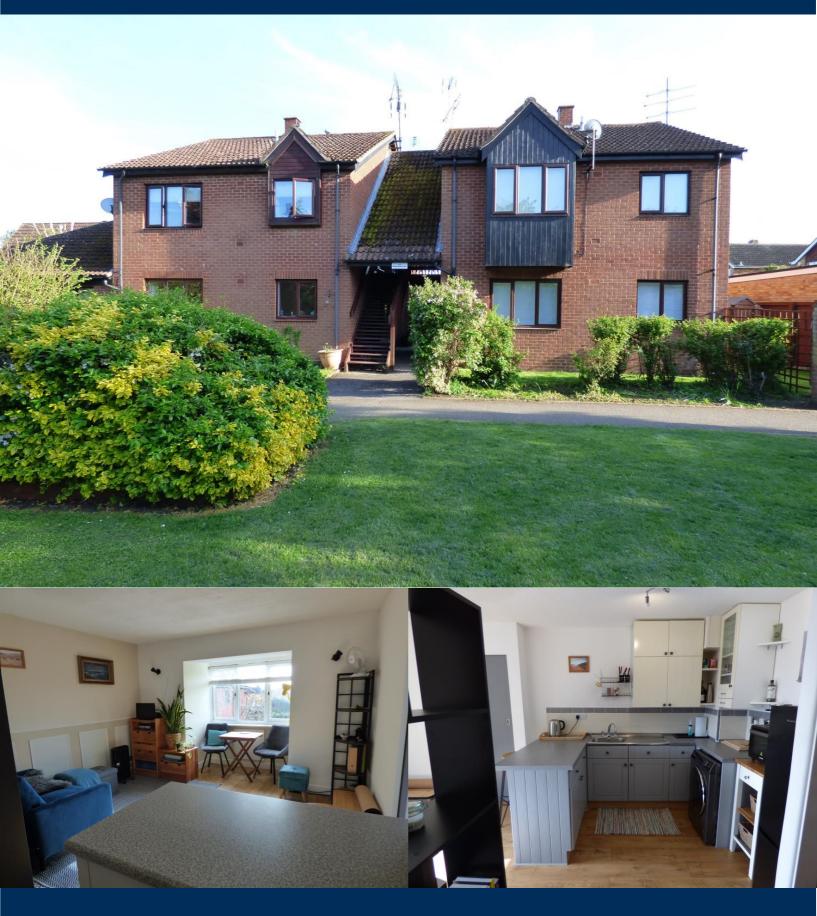

BEAUTIFULLY PRESENTED ONE-BEDROOM FIRST FLOOR APARTMENT WELL-LOCATED WITHIN EASY WALKING DISTANCE OF THE TOWN CENTRE WITH THE BENEFIT OF OFF-ROAD PARKING.

Entrance Area with Storage & Cloaks, Open-Plan Living Room/Kitchen, Double Bedroom, Bathroom. uPVC Double Glazing. Electric Heating. Off-Road Parking Space.

9 Husbandmans Close is a beautifully presented first floor apartment with light and airy accommodation throughout, well-located within Shipston on Stour and within easy walking distance of the town centre. In addition the property has an off-road car parking space situated close by. The apartment has been refurbished, is south-facing and offers light and spacious accommodation. The works have included the upgrading of the heating to an infra red system and a new Ariston water heater both of which are energy efficient, replacement zero maintenance all-weather cladding to the rear of the apartment, together with redecoration throughout.

The Living Room incorporates a well-fitted Kitchen Area with single stainless steel sink unit and drainer with mixer tap, fitted base and wall units, including a Haier washer/dryer, space for oven, Russell Hobbs upright fridge/freezer. Situated by the front door is a double store cupboard incorporating fitted shelving and the electric hot water system with cloaks area, oak laminate flooring throughout. Door to well-appointed Bathroom, part-tiled with panelled bath, Triton electric shower over, w.c., round counter-top wash hand basin with mixer tap and cupboard under, ceramic floor tiles.

Situated close by is an allocated Off-Road Parking Space.