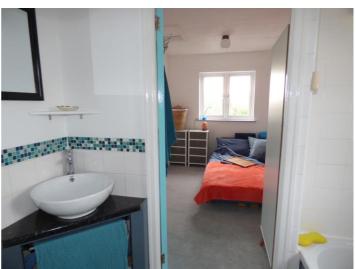

The Living Room incorporates a well-fitted Kitchen Area with single stainless steel sink unit and drainer with mixer tap, fitted base and wall units, including a Haier washer/dryer, space for oven, Russell Hobbs upright fridge/freezer. Situated by the front door is a double store cupboard incorporating fitted shelving and the electric hot water system with cloaks area, oak laminate flooring throughout. Door to well-appointed Bathroom, part-tiled with panelled bath, Triton electric shower over, w.c., round counter-top wash hand basin with mixer tap and cupboard under, ceramic floor tiles.