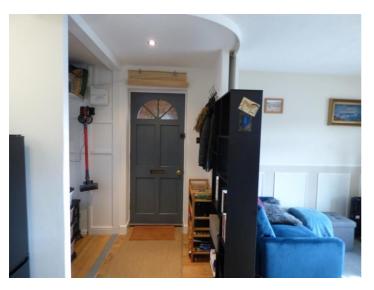

The Living Room incorporates a well-fitted Kitchen Area with single stainless steel sink unit and drainer with mixer tap, fitted base and wall units, including a Haier washer/dryer, space for oven, Russell Hobbs upright fridge/freezer. Situated by the front door is a double store cupboard incorporating fitted shelving and the electric hot water system with cloaks area, oak laminate flooring throughout. Door to well-appointed Bathroom, part-tiled with panelled bath, Triton electric shower over, w.c., round counter-top wash hand basin with mixer tap and cupboard under, ceramic floor tiles.