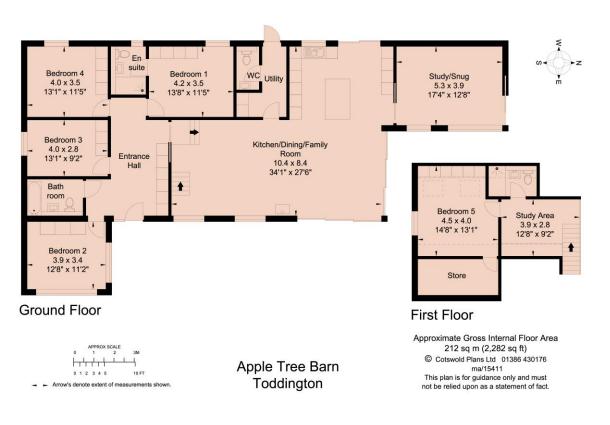

#### THE PROPERTY

Apple Tree Barn offers a wonderful opportunity to acquire a detached barn with planning permission for conversion into a residential dwelling Planning Reference 21/01328/FUL. The property is situated in a sheltered elevated position with far reaching views out over the surrounding Cotswold countryside. It is understood the approved planning permission has a gross internal area of approximately 2,282 sq ft / 212 sq m with the proposed accommodation being 4 bedrooms on the ground floor with entrance hall, open-plan living accommodation, separate snug/office, cloakroom & utility and mezzanine with the 5th bedroom and shower room.

All plans and computer generated images are for illustration purposes