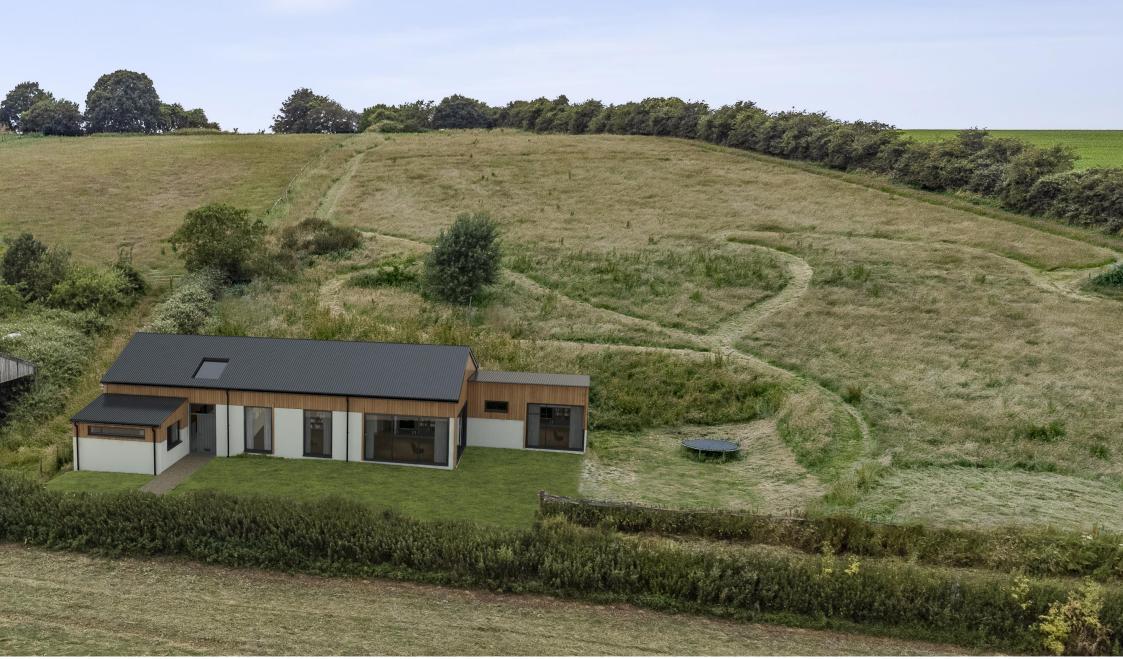

### A rare opportunity to create your own grand design in a stunning rural location with outstanding views.

Planning permission has been granted to create a detached contemporary home on this secluded, 3.7 acres site with panoramic views.

#### THE PROPERTY

Apple Tree Barn offers a wonderful opportunity to acquire a detached barn with planning permission for conversion into a residential dwelling Planning Reference 21/01328/FUL. The property is situated in a sheltered elevated position with far reaching views out over the surrounding Cotswold countryside. It is understood the approved planning permission has a gross internal area of approximately 2,282 sq ft / 212 sq m with the proposed accommodation being 4 bedrooms on the ground floor with entrance hall, open-plan living accommodation, separate snug/office, cloakroom & utility and mezzanine with the 5th bedroom and shower room.

The barn is approached up a Cotswold stone drive extending to just over half a mile from the public highway to this secluded spot. The barn sits in the south-east corner of the 3.7 (1.5 Ha) plot with gently sloping ground rising to the side and rear with a small orchard on the ridge of the bank. The whole of the property has wonderful panoramic views over the surrounding countryside.

All plans and computer generated images are for illustration purposes