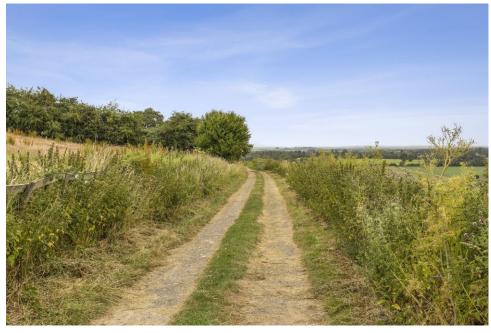

The barn is approached up a Cotswold stone drive extending to just over half a mile from the public highway to this secluded spot. The barn sits in the south-east corner of the 3.7 (1.5 Ha) plot with gently sloping ground rising to the side and rear with a small orchard on the ridge of the bank. The whole of the property has wonderful panoramic views over the surrounding countryside.

#### **DIRECTIONS**

From Toddington, head west on the B4077 for Tewkesbury. After about 0.8 miles, turn left on the B4078 for Winchcombe. After about 600 metres turn left onto the Cotswold stone drive immediately after Shetcombe House and follow this until arriving at Apple Tree Barn. Viewings strictly and only by appointment through the agents.