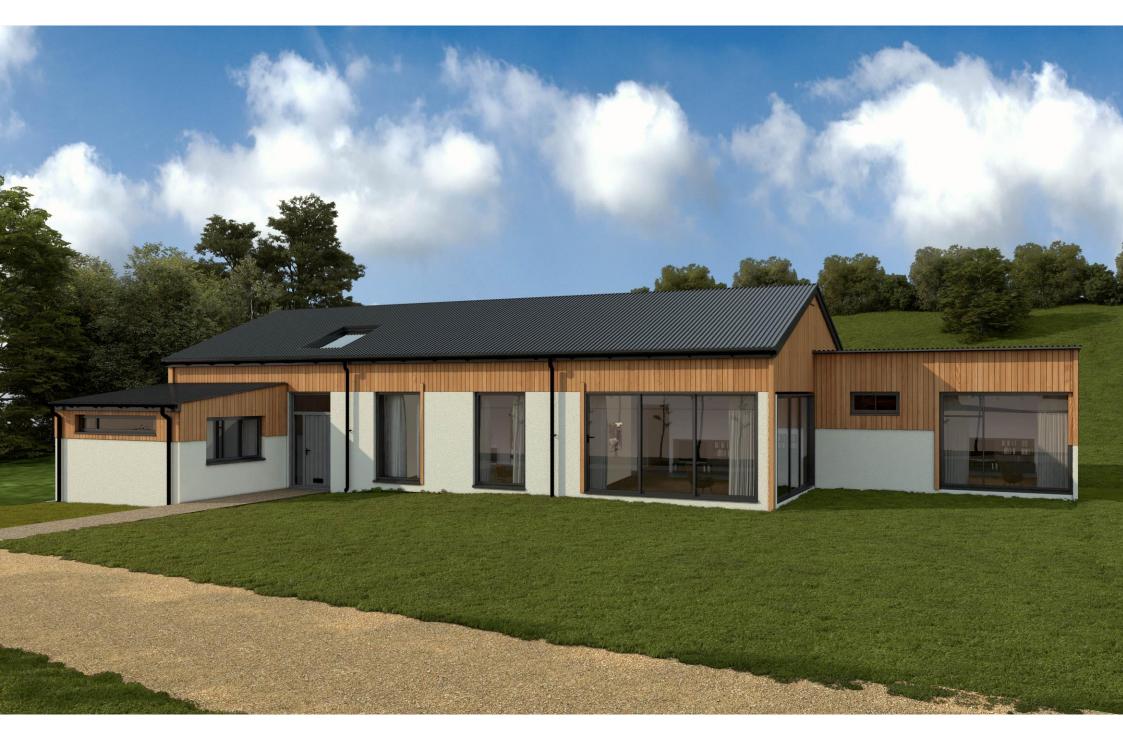

### A rare opportunity to create your own grand design in a stunning rural location with outstanding views.

Planning permission has been granted to create a detached contemporary home on this secluded, 3.7 acres site with panoramic views.

#### THE PROPERTY

Apple Tree Barn offers a wonderful opportunity to acquire a detached barn with planning permission for conversion into a residential dwelling Planning Reference 21/01328/FUL. The property is situated in a sheltered elevated position with far reaching views out over the surrounding Cotswold countryside. It is understood the approved planning permission has a gross internal area of approximately 2,282 sq ft / 212 sq m with the proposed accommodation being 4 bedrooms on the ground floor with entrance hall, open-plan living accommodation, separate snug/office, cloakroom & utility and mezzanine with the 5th bedroom and shower room.

All plans and computer generated images are for illustration purposes