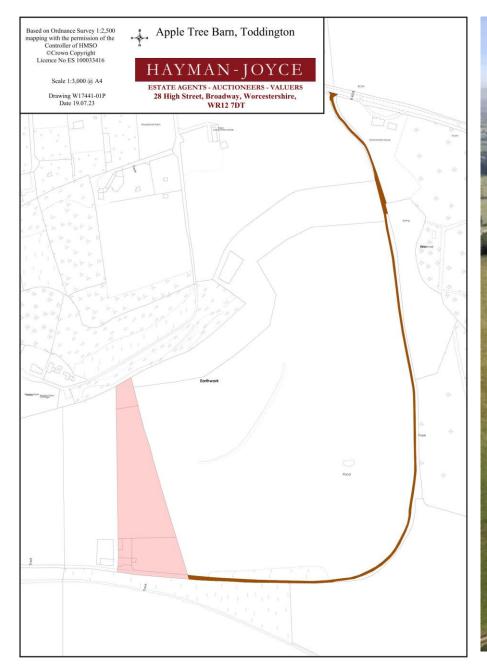

Proposed Accommodation Entrance hall, open plan living/dining/kitchen, snug, utility, cloakroom, 5 bedrooms, 2 shower rooms & bathroom.

Gently sloping wild meadow and small orchard extending in all to 3.7 acres.

The barn is approached up a Cotswold stone drive extending to just over half a mile from the public highway to this secluded spot. The barn sits in the south-east corner of the 3.7 (1.5 Ha) plot with gently sloping ground rising to the side and rear with a small orchard on the ridge of the bank. The whole of the property has wonderful panoramic views over the surrounding countryside.

# GENERAL INFORMATION RIGHT OF WAY

The adjoining farmer has an agricultural right of access over the driveway past the property to his field.