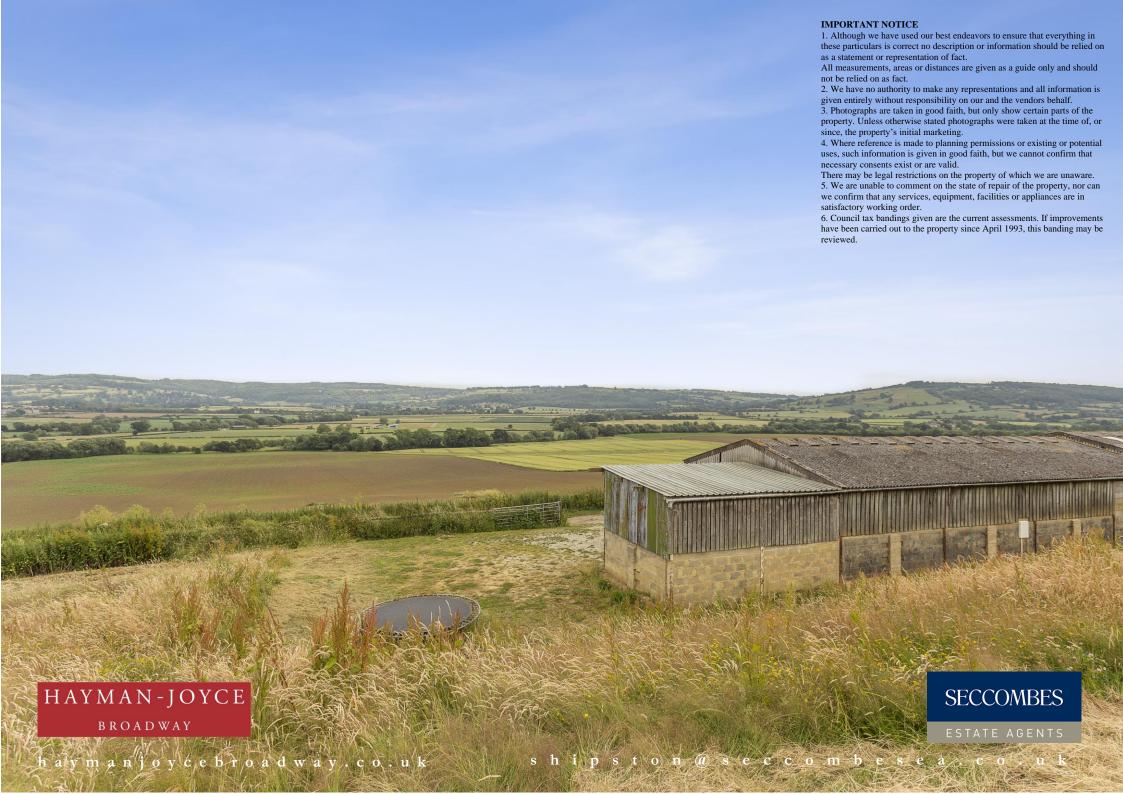

#### THE PROPERTY

Apple Tree Barn offers a wonderful opportunity to acquire a detached barn with planning permission for conversion into a residential dwelling Planning Reference 21/01328/FUL. The property is situated in a sheltered elevated position with far reaching views out over the surrounding Cotswold countryside. It is understood the approved planning permission has a gross internal area of approximately 2,282 sq ft / 212 sq m with the proposed accommodation being 4 bedrooms on the ground floor with entrance hall, open-plan living accommodation, separate snug/office, cloakroom & utility and mezzanine with the 5th bedroom and shower room.

The barn is approached up a Cotswold stone drive extending to just over half a mile from the public highway to this secluded spot. The barn sits in the south-east corner of the 3.7 (1.5 Ha) plot with gently sloping ground rising to the side and rear with a small orchard on the ridge of the bank. The whole of the property has wonderful panoramic views over the surrounding countryside.