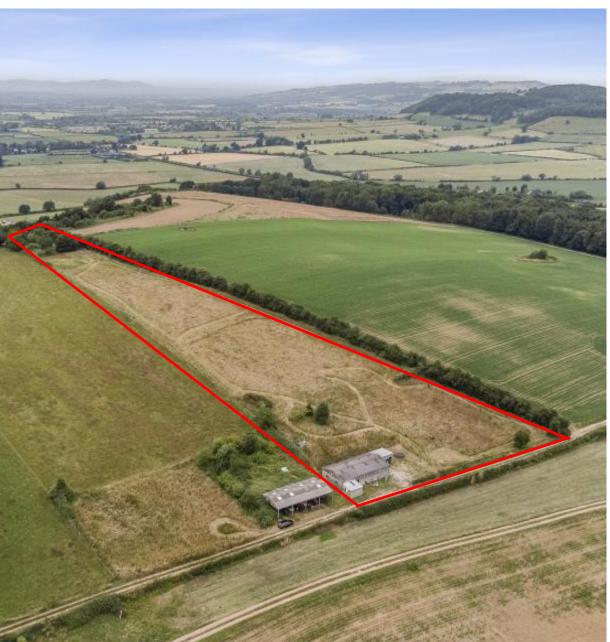

### A rare opportunity to create your own grand design in a stunning rural location with outstanding views.

Planning permission has been granted to create a detached contemporary home on this secluded, 3.7 acres site with panoramic views.

Proposed Accommodation Entrance hall, open plan living/dining/kitchen, snug, utility, cloakroom, 5 bedrooms, 2 shower rooms & bathroom.

Gently sloping wild meadow and small orchard extending in all to 3.7 acres.

The barn is approached up a Cotswold stone drive extending to just over half a mile from the public highway to this secluded spot. The barn sits in the south-east corner of the 3.7 (1.5 Ha) plot with gently sloping ground rising to the side and rear with a small orchard on the ridge of the bank. The whole of the property has wonderful panoramic views over the surrounding countryside.