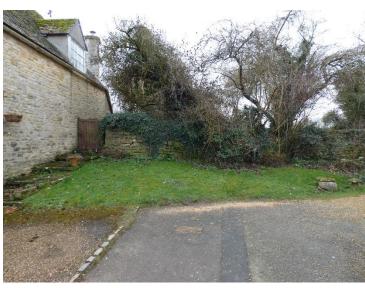

The Land is situated at the end of Steels Lane and was a former agricultural contractors machinery yard. Property is approached through double gates offers opportunity for a variety of uses (subject to obtaining the necessary planning consents).