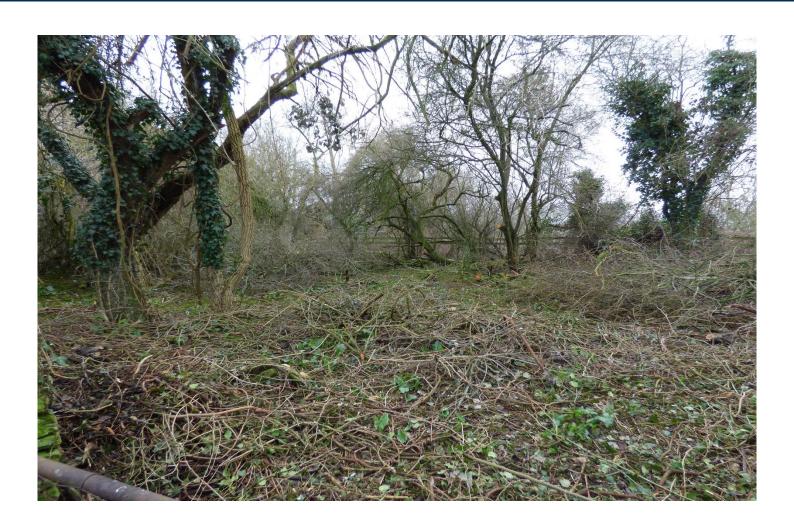

A FORMER AGRICULTURAL CONTRACTORS MACHINERY YARD

**EXTENDING IN ALL TO ABOUT 0.12 ACRES/0.050 HA** 

THE SITE OFFERS OPPORTUNITY FOR A NUMBER OF USES (SUBJECT TO OBTAINING THE NECESSARY PLANNING CONSENTS).

The Land is situated at the end of Steels Lane and was a former agricultural contractors machinery yard. Property is approached through double gates offers opportunity for a variety of uses (subject to obtaining the necessary planning consents).