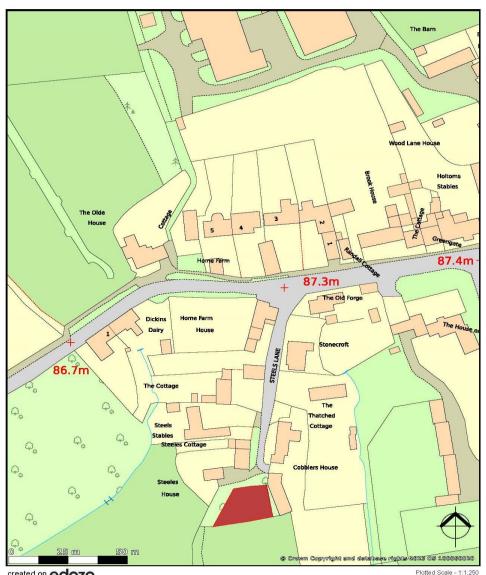

#### Directions CV36 5HL

From Shipston on Stour take the A3400 south for Long Compton and Oxford. After about three miles take the third turning left by a Gate Lodge signed for Cherington and Stourton. On entering Cherington continue into the village and after about 200 yards take the first turning right int Steels Lane. The land is situated straight at the top of Steels Lane.

## LAND AT STEELS LANE CHERINGTON, Nr SHIPSTON-ON-STOUR, CV36 5HL

created on edozo