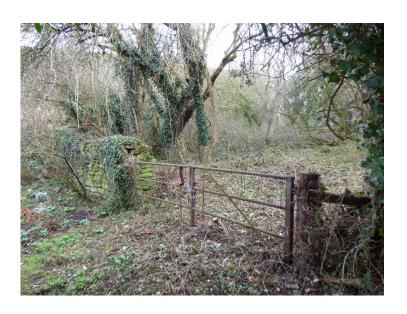

The Land is situated at the end of Steels Lane and was a former agricultural contractors machinery yard. Property is approached through double gates offers opportunity for a variety of uses (subject to obtaining the necessary planning consents).